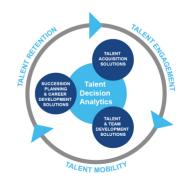

# **Harrison Talent Life Cycle Solutions**

Harrison Assessments uses predictive analytics to help organizations acquire, develop, lead and engage their talent. This comprehensive Talent Decision Analytics provides the intelligence needed throughout the talent life cycle to build effective teams and develop, engage and retain key talent. Contact us to learn how we help organizations make great decisions.