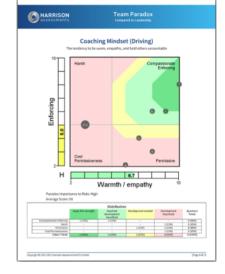

#### **Team Paradox Analysis**

Harrison Assessment's Paradox Theory reveals team dynamics in a way that has never before been possible, enabling individual team members to understand how their own behaviours contribute to or obstruct team objectives. Reports provide a step-by-step plan in which each team member can make adjustments to improve team performance.

The Harrison's Team Paradox Analysis provides a dynamic team building tool to:

- Create effective interactions to enhance team performance
- Discover the strengths and challenges of a team including team decision-making potential
- · Identify the best roles for team members
- Assess the potential and causes for cooperation or conflict
- Establish clear guidelines and processes for effective interactions
- Reveal blind-spots that may undermine performance

Team members are highlighted by a letter and displayed in conjunction with all other team members. The manager can be displayed in a different colour. This diagnostic analysis creates an accurate view of how team members interact to enable or inhibit team effectiveness.

By applying the analysis to the 12 sets of paradoxical traits used in the Harrison Team diagnostic analysis, you will foster actions to accelerate team performance.